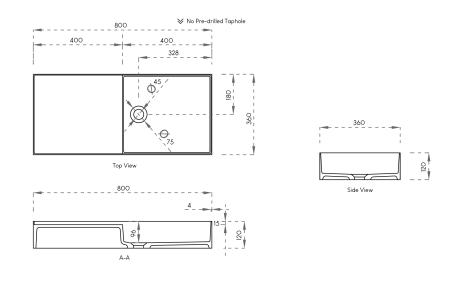

### ARUVO<sup>™</sup> NYLAND Composite Stone Wall-hung Basin

SKU: CSB-WH-NYLAND G801 800

| Material            | Composite Stone |
|---------------------|-----------------|
| Installation        | Wall-mount      |
| Width               | 800mm           |
| Depth               | 400mm           |
| Height              | 120mm           |
| Waste Size          | 45mm            |
| Overflow            | No              |
| Colour              | White           |
| Finish              | Matte           |
| Pre-drilled Taphole | No              |