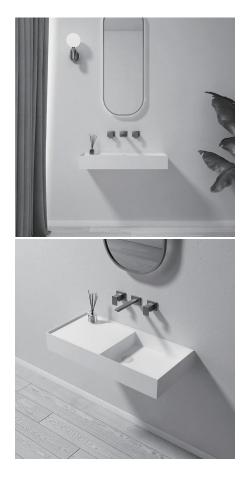

### ARUVO<sup>™</sup> NYLAND Composite Stone Wall-hung Basin

SKU: CSB-WH-NYLAND G801 800

| Material            | Composite Stone |
|---------------------|-----------------|
| Installation        | Wall-mount      |
| Width               | 800mm           |
| Depth               | 400mm           |
| Height              | 120mm           |
| Waste Size          | 45mm            |
| Overflow            | No              |
| Colour              | White           |
| Finish              | Matte           |
| Pre-drilled Taphole | No              |

Reommend to pair with ARUVO Evolve Bottle Trap which is Sold Separately. Available in Chrome / Brushed Nickel / Gunmetal / Matte Black.

 Luxurious, Smooth and Velvety to Touch

Stain, Mold and Bacteria Resistant