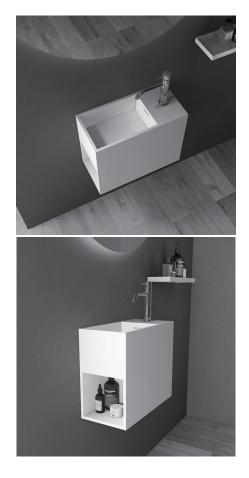

## $\textbf{ARUVO}^{^{\!\!\!M}} \textbf{ FORME Composite Stone Wall-hung Basin}$

SKU: CSB-WH-FORME G905

| Material            | Composite Stone |
|---------------------|-----------------|
| Installation        | Wall-mount      |
| Width               | 450mm           |
| Depth               | 220mm           |
| Height              | 380mm           |
| Waste Size          | 45mm            |
| Overflow            | Yes             |
| Colour              | White           |
| Finish              | Matte           |
| Pre-drilled Taphole | No              |

Recommend to pair with Space Mate Compact waste trap which is sold separately.

Luxurious, Smooth and Velvety to Touch Ð

Stain, Mold and Bacteria Resistant

7 Year Warranty

 $\mathbb{B}$ 