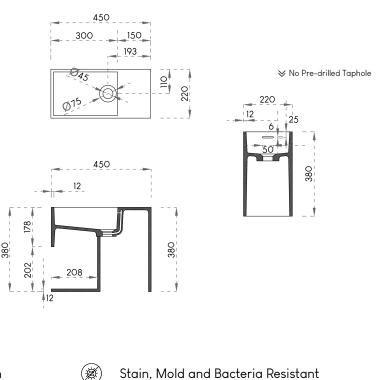

## $\textbf{ARUVO}^{^{\!\!\!M}} \textbf{ FORME Composite Stone Wall-hung Basin}$

SKU: CSB-WH-FORME G905

| Material            | Composite Stone |
|---------------------|-----------------|
| Installation        | Wall-mount      |
| Width               | 450mm           |
| Depth               | 220mm           |
| Height              | 380mm           |
| Waste Size          | 45mm            |
| Overflow            | Yes             |
| Colour              | White           |
| Finish              | Matte           |
| Pre-drilled Taphole | No              |