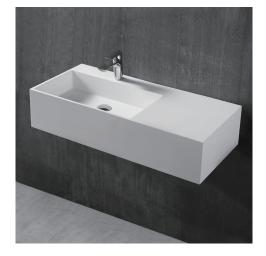

## ARUVO<sup>™</sup> AXEL Composite Stone Wall-hung Basin SKU: CSB-WH-AXEL G02 900

| Material            | Composite Stone |
|---------------------|-----------------|
| Installation        | Wall-mount      |
| Width               | 900mm           |
| Depth               | 400mm           |
| Height              | 200mm           |
| Waste Size          | 50mm            |
| Overflow            | No              |
| Colour              | White           |
| Finish              | Matte           |
| Pre-drilled Taphole | No              |

Reommend to pair with ARUVO Evolve Bottle Trap which is Sold Separately. Available in Chrome / Brushed Nickel / Gunmetal / Matte Black.

**Highly Durable** 

Stain, Mold and Bacteria Resistant

7 Year Warranty