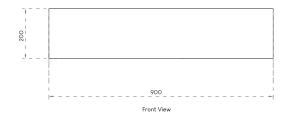

## ARUVO<sup>™</sup> AXEL Composite Stone Wall-hung Basin SKU: CSB-WH-AXEL G02 900

| Material            | Composite Stone |
|---------------------|-----------------|
| Installation        | Wall-mount      |
| Width               | 900mm           |
| Depth               | 400mm           |
| Height              | 200mm           |
| Waste Size          | 50mm            |
| Overflow            | No              |
| Colour              | White           |
| Finish              | Matte           |
| Pre-drilled Taphole | No              |