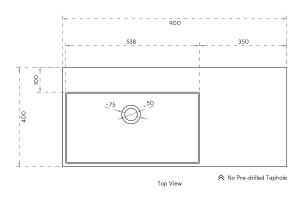

## ARUVO<sup>™</sup> AXEL Composite Stone Wall-hung Basin SKU: CSB-WH-AXEL G02 900

| Material            | Composite Stone |
|---------------------|-----------------|
| Installation        | Wall-mount      |
| Width               | 900mm           |
| Depth               | 400mm           |
| Height              | 200mm           |
| Waste Size          | 50mm            |
| Overflow            | No              |
| Colour              | White           |
| Finish              | Matte           |
| Pre-drilled Taphole | No              |