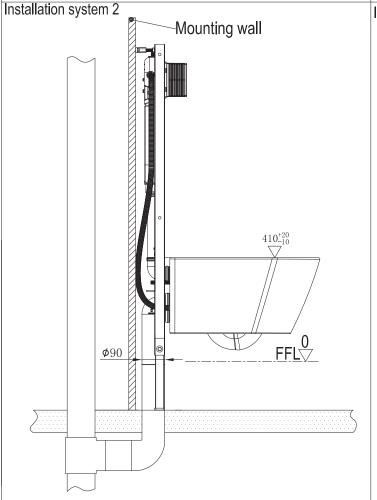

#### NOTES:

- 1. Mount before bricks building;
- 2.All size unit in mm:
- 3. Follow the actual product should there is an unconfirmity with drawing.

1. Drainage System Layout:
Drawing 1 to 3 are three different installation systems for drain pipe. Customer should confirm whichever installation system according to drainage outlet position. If drainage outlet does not fall within the three systems, customer should follow one of three drainage system layout to correspond installation of our concealed cistern.