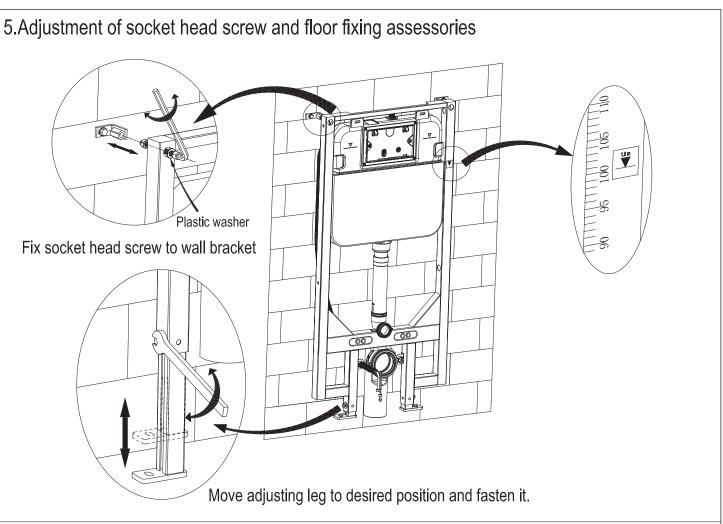

#### NOTES:

- 1. Mount before bricks building;
- 2.All size unit in mm:
- 3. Follow the actual product should there is an unconfirmity with drawing.

1. Drainage System Layout:
Drawing 1 to 3 are three different installation systems for drain pipe. Customer should confirm whichever installation system according to drainage outlet position. If drainage outlet does not fall within the three systems, customer should follow one of three drainage system layout to correspond installation of our concealed cistern.