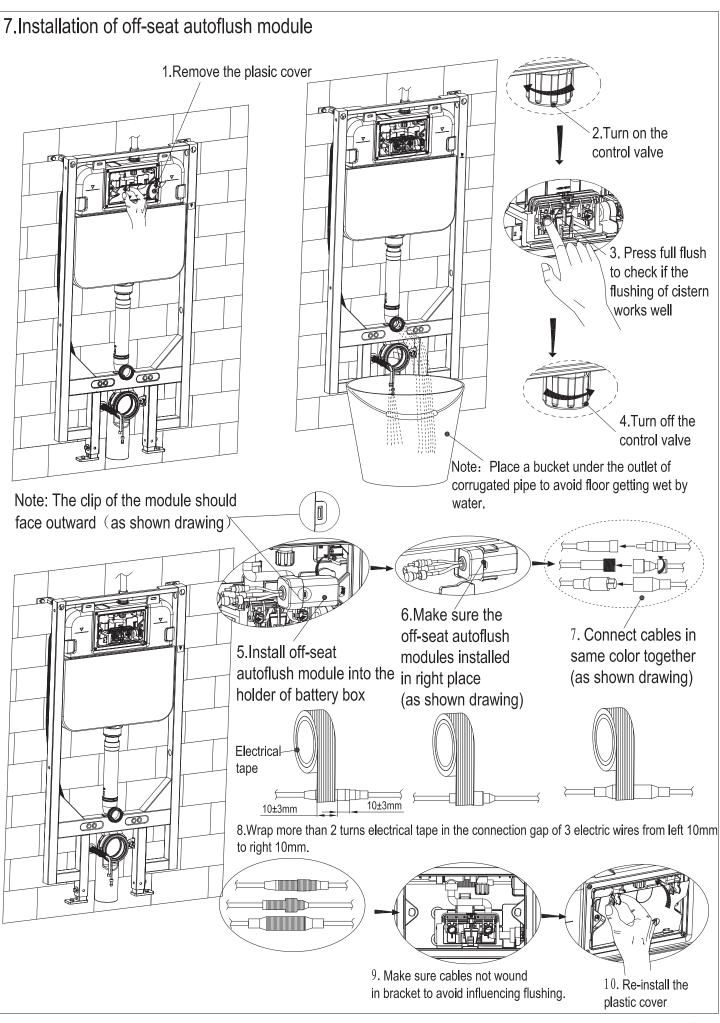

#### List of main installation accessories:

| No. | Description               | Qty. | Function                                                                      |
|-----|---------------------------|------|-------------------------------------------------------------------------------|
| 1   | Expansion screw           | 4    | To fix metal frame and socket head screw                                      |
| 2   | Wall bracket              | 2    | To fix metal frame                                                            |
| 3   | Three-way valve           | 1    | To connect flexible hose                                                      |
| 4   | Control valve             | 1    | To turn on/off water inlet                                                    |
| 5   | Cistern cover             | 1    | To fix locking bracket                                                        |
| 6   | Socket head screw         | 2    | To mount and lock metal frame to wall bracket                                 |
| 7   | Installation box          | 1    | To reserve space for installation of actuator at wall building                |
| 8   | Metal stud                | 2    | To mount ceramic bowl                                                         |
| 9   | Protective cover          | 2    | To proctect metal stud at wall building                                       |
| 10  | Straight pipe             | 1    | To connect between cistern and ceramic bowl                                   |
| 11  | Connecting pipe           | 1    | (can be cut based on wall thickness)                                          |
| 12  | Dust-proof covers         | 2    | To reserve space for straight pipe and connecting pipe at wall building       |
| 13  | Sewage bend pipe          | 1    | To discharge waste from toilet                                                |
| 14  | Clamp                     | 1    | To fix sewage bend pipe                                                       |
| 15  | Fixing bracket            | 1    |                                                                               |
| 16  | Interface cable           | 1    | To connect smart toilet, provide 12V electricity current and autoflush signal |
| 17  | Water supply pipe         | 1    | To supply water to smart toilet                                               |
| 18  | Corrugated pipe           | 2    | To proctec interface cable and water supply pipe                              |
| 19  | Off-seat autoflush module | 1    | To activate half flush or full flush with the signal given by smart toilet    |