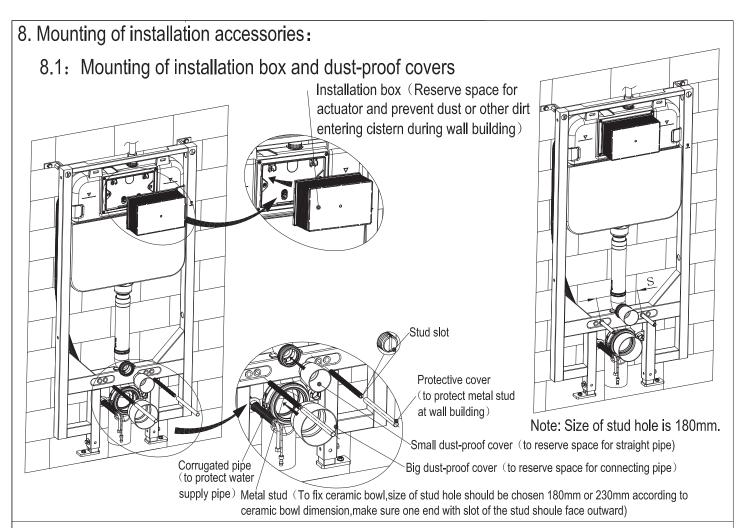

#### List of main installation accessories:

| No. | Description               | Qty. | Function                                                                      |
|-----|---------------------------|------|-------------------------------------------------------------------------------|
| 1   | Expansion screw           | 4    | To fix metal frame and socket head screw                                      |
| 2   | Wall bracket              | 2    | To fix metal frame                                                            |
| 3   | Three-way valve           | 1    | To connect flexible hose                                                      |
| 4   | Control valve             | 1    | To turn on/off water inlet                                                    |
| 5   | Cistern cover             | 1    | To fix locking bracket                                                        |
| 6   | Socket head screw         | 2    | To mount and lock metal frame to wall bracket                                 |
| 7   | Installation box          | 1    | To reserve space for installation of actuator at wall building                |
| 8   | Metal stud                | 2    | To mount ceramic bowl                                                         |
| 9   | Protective cover          | 2    | To proctect metal stud at wall building                                       |
| 10  | Straight pipe             | 1    | To connect between cistern and ceramic bowl                                   |
| 11  | Connecting pipe           | 1    | (can be cut based on wall thickness)                                          |
| 12  | Dust-proof covers         | 2    | To reserve space for straight pipe and connecting pipe at wall building       |
| 13  | Sewage bend pipe          | 1    | To discharge waste from toilet                                                |
| 14  | Clamp                     | 1    | To fix sewage bend pipe                                                       |
| 15  | Fixing bracket            | 1    |                                                                               |
| 16  | Interface cable           | 1    | To connect smart toilet, provide 12V electricity current and autoflush signal |
| 17  | Water supply pipe         | 1    | To supply water to smart toilet                                               |
| 18  | Corrugated pipe           | 2    | To proctec interface cable and water supply pipe                              |
| 19  | Off-seat autoflush module | 1    | To activate half flush or full flush with the signal given by smart toilet    |

### 8.2 Installation of corrugated pipe(to protect interface cable)