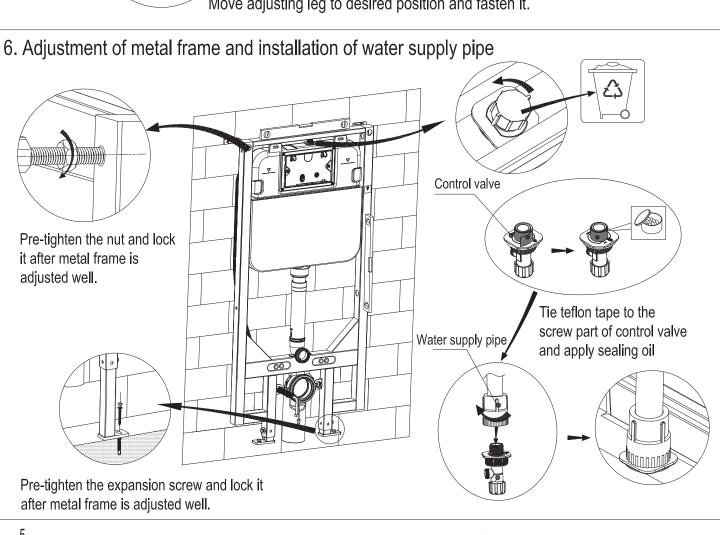

#### NOTES:

- 1. Mount before bricks building;
- 2.All size unit in mm:
- 3. Follow the actual product should there is an unconfirmity with drawing.

1. Drainage System Layout:
Drawing 1 to 3 are three different installation systems for drain pipe. Customer should confirm whichever installation system according to drainage outlet position. If drainage outlet does not fall within the three systems, customer should follow one of three drainage system layout to correspond installation of our concealed cistern.