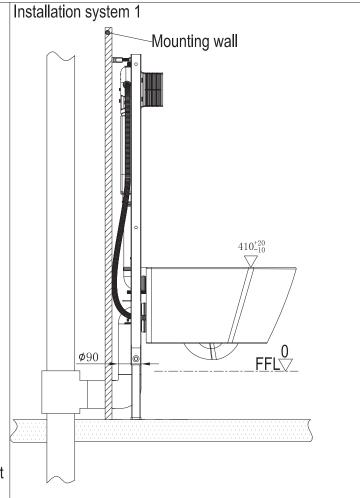

#### NOTES:

- 1. Mount before bricks building;
- 2.All size unit in mm:
- 3. Follow the actual product should there is an unconfirmity with drawing.

1. Drainage System Layout:
Drawing 1 to 3 are three different installation systems for drain pipe. Customer should confirm whichever installation system according to drainage outlet position. If drainage outlet does not fall within the three systems, customer should follow one of three drainage system layout to correspond installation of our concealed cistern.