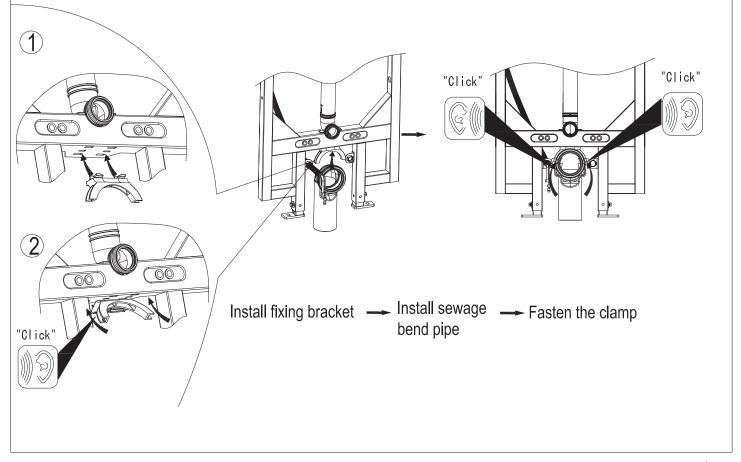

ations. We reserve the right to make modifications to the packaging and specifications without providing prior notification.

#### NOTES:

- 1. Mount before bricks building;
- 2.All size unit in mm:
- 3. Follow the actual product should there is an unconfirmity with drawing.

1. Drainage System Layout:
Drawing 1 to 3 are three different installation systems for drain pipe. Customer should confirm whichever installation system according to drainage outlet position. If drainage outlet does not fall within the three systems, customer should follow one of three drainage system layout to correspond installation of our concealed cistern.







# 2. General dimension and water supply drawing

Water inlet from top (Water supply pipe should be connected to the control valve of inlet valve)

















### 8.2 Installation of corrugated pipe(to protect interface cable)



# 9. Decoration wall thickness range 20~60mm (from the outside surface of metal frame to finished wall surface)





10. Remove extra plastic cover、corrugated pipe and dust-proof covers.



## 11. Mounting of ceramic bowl





The product image may not fully reflect the actual appearance and color due to ongoing improvements. Please refer to the actual product.

ARUVO