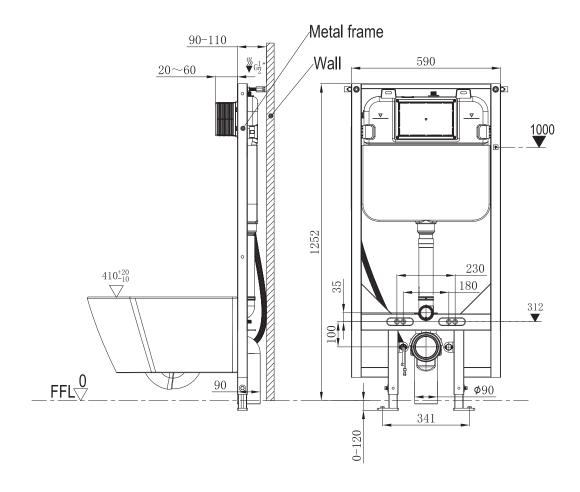

# 2. General dimension and water supply drawing

Water inlet from top (Water supply pipe should be connected to the control valve of inlet valve)

# 9. Decoration wall thickness range 20~60mm (from the outside surface of metal frame to finished wall surface)

10. Remove extra plastic cover、corrugated pipe and dust-proof covers.