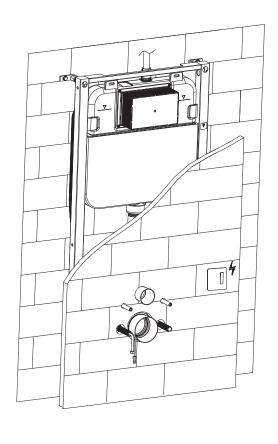

mm:
- 3. Follow the actual product should there is an unconfirmity with drawing.

1. Drainage System Layout:
Drawing 1 to 3 are three different installation systems for drain pipe. Customer should confirm whichever installation system according to drainage outlet position. If drainage outlet does not fall within the three systems, customer should follow one of three drainage system layout to correspond installation of our concealed cistern.







# 2. General dimension and water supply drawing

Water inlet from top (Water supply pipe should be connected to the control valve of inlet valve)

















### 8.2 Installation of corrugated pipe(to protect interface cable)



# 9. Decoration wall thickness range 20~60mm (from the outside surface of metal frame to finished wall surface)





10. Remove extra plastic cover、corrugated pipe and dust-proof covers.



## 11. Mounting of ceramic bowl





The product image may not fully reflect the actual appearance and color due to ongoing improvements. Please refer to the actual product.

ARUVO