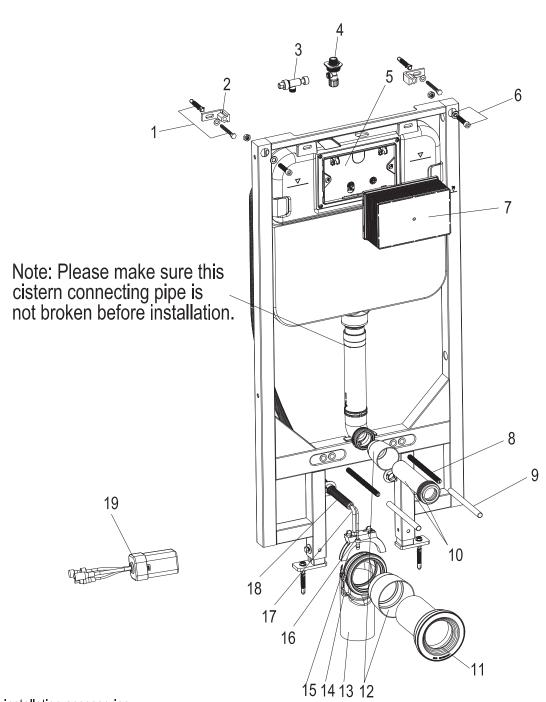

#### List of main installation accessories:

| No. | Description               | Qty. | Function                                                                      |
|-----|---------------------------|------|-------------------------------------------------------------------------------|
| 1   | Expansion screw           | 4    | To fix metal frame and socket head screw                                      |
| 2   | Wall bracket              | 2    | To fix metal frame                                                            |
| 3   | Three-way valve           | 1    | To connect flexible hose                                                      |
| 4   | Control valve             | 1    | To turn on/off water inlet                                                    |
| 5   | Cistern cover             | 1    | To fix locking bracket                                                        |
| 6   | Socket head screw         | 2    | To mount and lock metal frame to wall bracket                                 |
| 7   | Installation box          | 1    | To reserve space for installation of actuator at wall building                |
| 8   | Metal stud                | 2    | To mount ceramic bowl                                                         |
| 9   | Protective cover          | 2    | To proctect metal stud at wall building                                       |
| 10  | Straight pipe             | 1    | To connect between cistern and ceramic bowl                                   |
| 11  | Connecting pipe           | 1    | (can be cut based on wall thickness)                                          |
| 12  | Dust-proof covers         | 2    | To reserve space for straight pipe and connecting pipe at wall building       |
| 13  | Sewage bend pipe          | 1    | To discharge waste from toilet                                                |
| 14  | Clamp                     | 1    | To fix sewage bend pipe                                                       |
| 15  | Fixing bracket            | 1    |                                                                               |
| 16  | Interface cable           | 1    | To connect smart toilet, provide 12V electricity current and autoflush signal |
| 17  | Water supply pipe         | 1    | To supply water to smart toilet                                               |
| 18  | Corrugated pipe           | 2    | To proctec interface cable and water supply pipe                              |
| 19  | Off-seat autoflush module | 1    | To activate half flush or full flush with the signal given by smart toilet    |