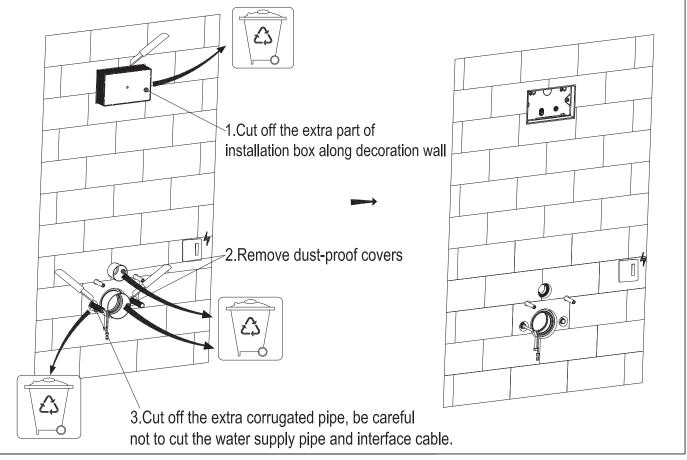

# 9. Decoration wall thickness range 20~60mm (from the outside surface of metal frame to finished wall surface)

10. Remove extra plastic cover、corrugated pipe and dust-proof covers.