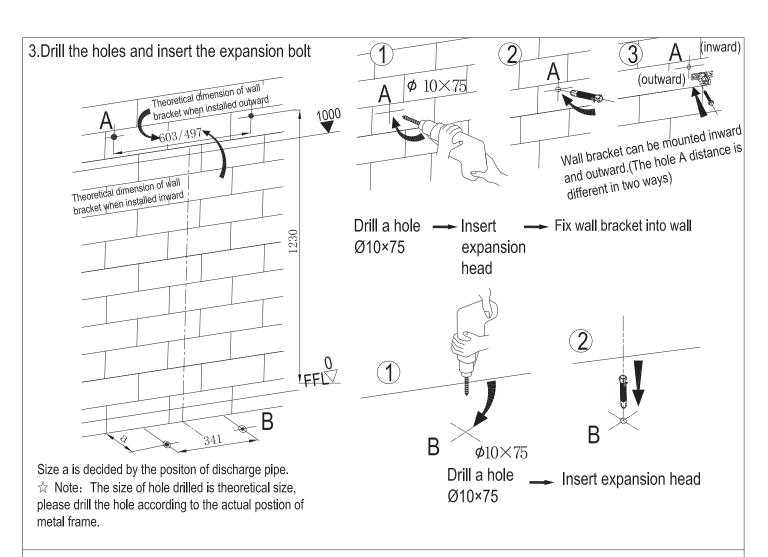

#### NOTES:

- 1. Mount before bricks building;
- 2.All size unit in mm:
- 3. Follow the actual product should there is an unconfirmity with drawing.

1. Drainage System Layout:
Drawing 1 to 3 are three different installation systems for drain pipe. Customer should confirm whichever installation system according to drainage outlet position. If drainage outlet does not fall within the three systems, customer should follow one of three drainage system layout to correspond installation of our concealed cistern.