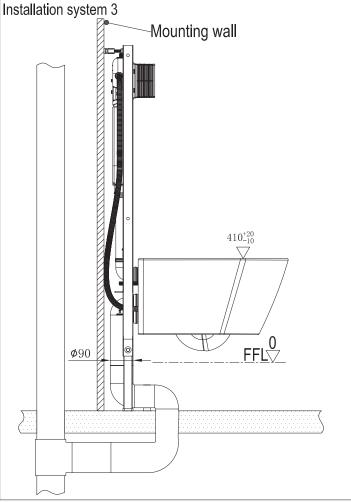

#### NOTES:

- 1. Mount before bricks building;
- 2.All size unit in mm:
- 3. Follow the actual product should there is an unconfirmity with drawing.

1. Drainage System Layout:
Drawing 1 to 3 are three different installation systems for drain pipe. Customer should confirm whichever installation system according to drainage outlet position. If drainage outlet does not fall within the three systems, customer should follow one of three drainage system layout to correspond installation of our concealed cistern.