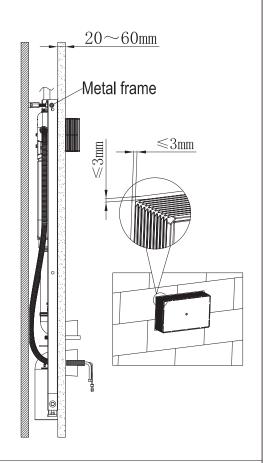

# 9. Decoration wall thickness range 20~60mm (from the outside surface of metal frame to finished wall surface)

10. Remove extra plastic cover、corrugated pipe and dust-proof covers.