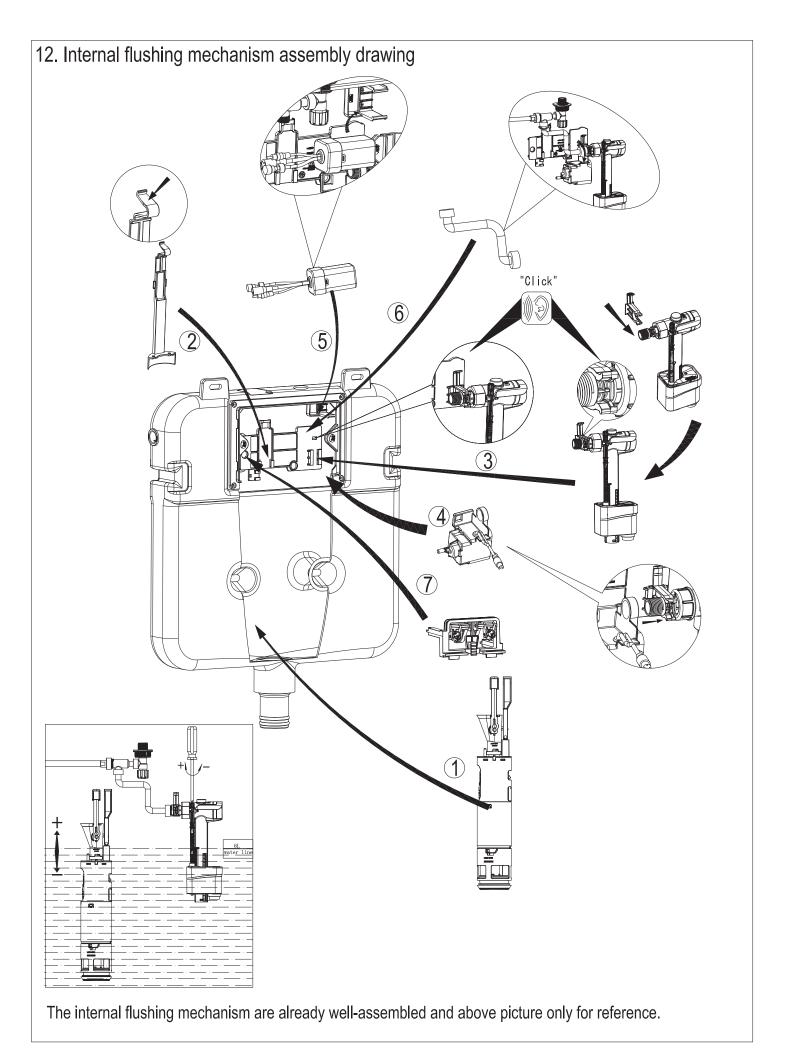

awing 1 to 3 are three different installation systems for drain pipe. Customer should confirm whichever installation system according to drainage outlet position. If drainage outlet does not fall within the three systems, customer should follow one of three drainage system layout to correspond installation of our concealed cistern.







# 2. General dimension and water supply drawing

Water inlet from top (Water supply pipe should be connected to the control valve of inlet valve)

















### 8.2 Installation of corrugated pipe(to protect interface cable)



# 9. Decoration wall thickness range 20~60mm (from the outside surface of metal frame to finished wall surface)





10. Remove extra plastic cover、corrugated pipe and dust-proof covers.



## 11. Mounting of ceramic bowl





The product image may not fully reflect the actual appearance and color due to ongoing improvements. Please refer to the actual product.

ARUVO