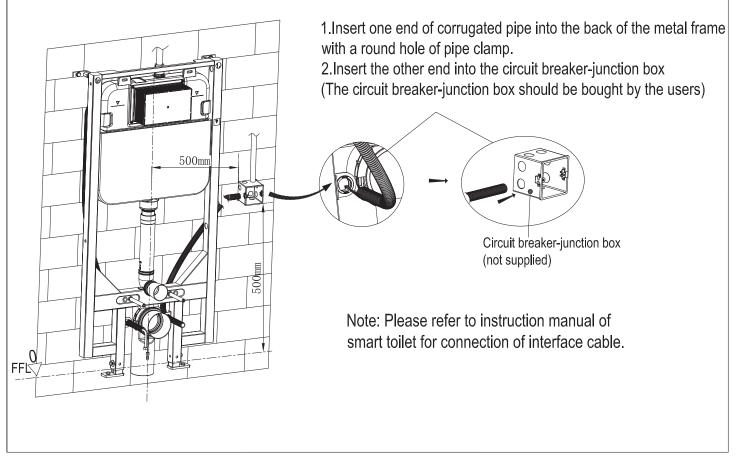

cations without providing prior notification.

#### NOTES:

- 1. Mount before bricks building;
- 2.All size unit in mm:
- 3. Follow the actual product should there is an unconfirmity with drawing.

1. Drainage System Layout:
Drawing 1 to 3 are three different installation systems for drain pipe. Customer should confirm whichever installation system according to drainage outlet position. If drainage outlet does not fall within the three systems, customer should follow one of three drainage system layout to correspond installation of our concealed cistern.







# 2. General dimension and water supply drawing

Water inlet from top (Water supply pipe should be connected to the control valve of inlet valve)

















### 8.2 Installation of corrugated pipe(to protect interface cable)



# 9. Decoration wall thickness range 20~60mm (from the outside surface of metal frame to finished wall surface)





10. Remove extra plastic cover、corrugated pipe and dust-proof covers.



## 11. Mounting of ceramic bowl





The product image may not fully reflect the actual appearance and color due to ongoing improvements. Please refer to the actual product.

ARUVO