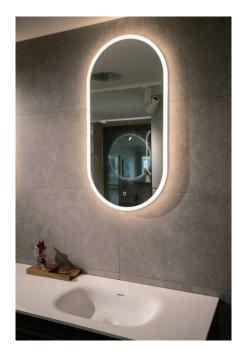

#### **SPECIFICATION SHEET**

ARUVO<sup>™</sup> BRILLANCE Round Acrylic Framed LED Iluminated & Demister Mirror 500/900 SKU: MI-AOLED500/900

| Material     | Copper-free Mirror with Acrylic Frame |
|--------------|---------------------------------------|
|              | and Safety Vinyl Backing              |
| Installation | Hardwired                             |
|              | Hang with Supplied Mounting Brackets  |
| IP Rating    | IP44                                  |
| Width        | 500mm                                 |
| Depth        | 30mm                                  |
| Height       | 950mm                                 |
|              |                                       |