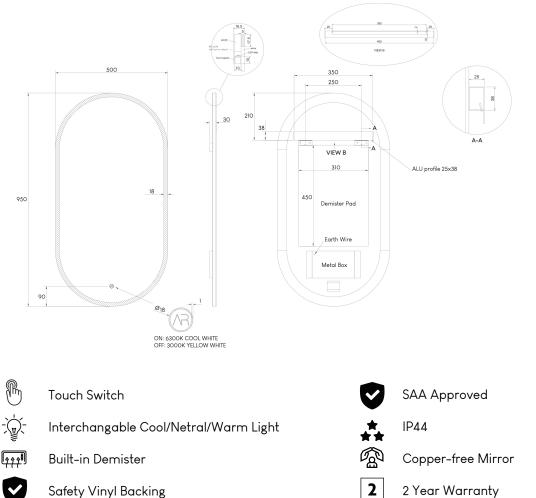

#### **SPECIFICATION SHEET**

ARUVO<sup>™</sup> BRILLANCE Round Acrylic Framed LED Iluminated & Demister Mirror 500/900 SKU: MI-AOLED500/900

| Material     | Copper-free Mirror with Acrylic Frame |
|--------------|---------------------------------------|
|              | and Safety Vinyl Backing              |
| Installation | Hardwired                             |
|              | Hang with Supplied Mounting Brackets  |
| IP Rating    | IP44                                  |
| Width        | 500mm                                 |
| Depth        | 30mm                                  |
| Height       | 950mm                                 |
|              |                                       |